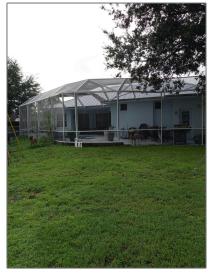

### Features

| $\checkmark$ | Swimming Pool:  | Inground, Screened,<br>Gunite, Salt chlorination |
|--------------|-----------------|--------------------------------------------------|
|              | Heating System: | Central                                          |
|              | Cooling System: | Central, Ceiling fan                             |
|              | View:           | Pond                                             |
|              | Parking:        | Garage - attached                                |
|              | Furnished:      | Unfurnished                                      |