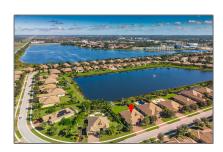

Single family
3,572 Sqft - 4380 Siena Circle, Wellington, Florida
33414

### Features

| $\sqrt{}$ | Heating System: | Central, Electric                                                |
|-----------|-----------------|------------------------------------------------------------------|
| $\sqrt{}$ | Cooling System: | Central, Ceiling fan,<br>Electric                                |
| $\sqrt{}$ | View:           | Lake                                                             |
| $\sqrt{}$ | Security:       | Gate - manned, Security<br>sys-owned, Entry card,<br>Entry phone |
| $\sqrt{}$ | Parking:        | Garage - attached,<br>Driveway                                   |
| $\sqrt{}$ | Furnished:      | Unfurnished                                                      |