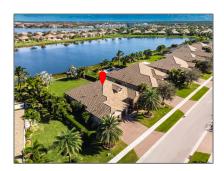

Single family
3,572 Sqft - 4380 Siena Circle, Wellington, Florida
33414

### Features

| $\sqrt{}$ | Heating System: | Central, Electric                                                |
|-----------|-----------------|------------------------------------------------------------------|
| $\sqrt{}$ | Cooling System: | Central, Ceiling fan,<br>Electric                                |
| $\sqrt{}$ | View:           | Lake                                                             |
| $\sqrt{}$ | Security:       | Gate - manned, Security<br>sys-owned, Entry card,<br>Entry phone |
| $\sqrt{}$ | Parking:        | Garage - attached,<br>Driveway                                   |
| $\sqrt{}$ | Furnished:      | Unfurnished                                                      |