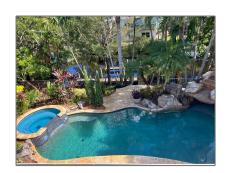

Single family 2,387 Sqft - 1359 Covered Bridge Road, Palm City, Florida 34990









#### Basic Details

| Property Type:  | A             |  |
|-----------------|---------------|--|
| Listing Type:   | Single family |  |
| Listing ID:     | RX-10841679   |  |
| Price:          | \$955,000     |  |
| Bedrooms:       | 3             |  |
| Bathrooms:      | 2             |  |
| Square Footage: | 2,387 Sqft    |  |
| Year Built:     | 2001          |  |

## Address Map

| Country:       | US              |
|----------------|-----------------|
| State:         | FL              |
| County:        | Martin          |
| City:          | Palm City       |
| Zipcode:       | 34990           |
| Street:        | Covered Bridge  |
| Street Number: | 1359            |
| Longitude:     | W81° 42' 22.9"  |
| Latitude:      | N27° 11' 18.4'' |

### Features

| √ Heating System: | Cen