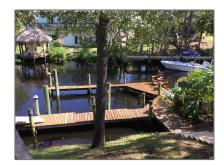

Single family 2,387 Sqft - 1359 Covered Bridge Road, Palm City, Florida 34990









#### Basic Details

| Property Type:  | A             |  |
|-----------------|---------------|--|
| Listing Type:   | Single family |  |
| Listing ID:     | RX-10841679   |  |
| Price:          | \$955,000     |  |
| Bedrooms:       | 3             |  |
| Bathrooms:      | 2             |  |
| Square Footage: | 2,387 Sqft    |  |
| Year Built:     | 2001          |  |

## Address Map

| Country:       | US              |
|----------------|-----------------|
| State:         | FL              |
| County:        | Martin          |
| City:          | Palm City       |
| Zipcode:       | 34990           |
| Street:        | Covered Bridge  |
| Street Number: | 1359            |
| Longitude:     | W81° 42' 22.9"  |
| Latitude:      | N27° 11' 18.4'' |

### Features

| √ Heating System: |