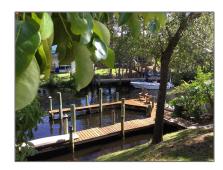

Single family 2,387 Sqft - 1359 Covered Bridge Road, Palm City, Florida 34990









#### Basic Details

| Property Type:  | A             |  |
|-----------------|---------------|--|
| Listing Type:   | Single family |  |
| Listing ID:     | RX-10841679   |  |
| Price:          | \$955,000     |  |
| Bedrooms:       | 3             |  |
| Bathrooms:      | 2             |  |
| Square Footage: | 2,387 Sqft    |  |
| Year Built:     | 2001          |  |

## Address Map

| Country:       | US              |
|----------------|-----------------|
| State:         | FL              |
| County:        | Martin          |
| City:          | Palm City       |
| Zipcode:       | 34990           |
| Street:        | Covered Bridge  |
| Street Number: | 1359            |
| Longitude:     | W81° 42' 22.9"  |
| Latitude:      | N27° 11' 18.4'' |

### Features

| √ Heating System: | C