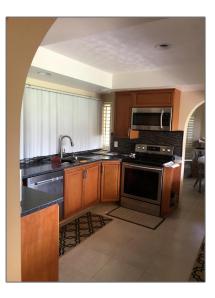

# Single family

2,014 Sqft - 2525 Carpenter Street, Port Saint Lucie, Florida 34984

#### Basic **Details**

| Property Type:  | Α             |  |
|-----------------|---------------|--|
| Listing Type:   | Single family |  |
| Listing ID:     | RX-10839827   |  |
| Price:          | \$399,000     |  |
| Bedrooms:       | 3             |  |
| Bathrooms:      | 2             |  |
| Square Footage: | 2,014 Sqft    |  |
| Year Built:     | 1990          |  |