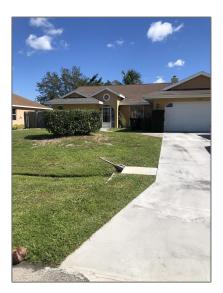

# Single family

2,014 Sqft - 2525 Carpenter Street, Port Saint Lucie, Florida 34984

#### Basic **Details**

| Property Type:  | Α             |  |
|-----------------|---------------|--|
| Listing Type:   | Single family |  |
| Listing ID:     | RX-10839827   |  |
| Price:          | \$399,000     |  |
| Bedrooms:       | 3             |  |
| Bathrooms:      | 2             |  |
| Square Footage: | 2,014 Sqft    |  |
| Year Built:     | 1990          |  |