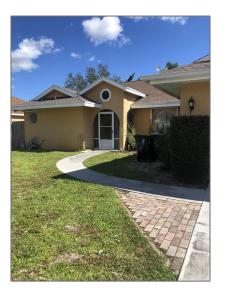

# Single family

2,014 Sqft - 2525 Carpenter Street, Port Saint Lucie, Florida 34984

#### Basic **Details**

| Property Type:  | Α             |  |
|-----------------|---------------|--|
| Listing Type:   | Single family |  |
| Listing ID:     | RX-10839827   |  |
| Price:          | \$399,000     |  |
| Bedrooms:       | 3             |  |
| Bathrooms:      | 2             |  |
| Square Footage: | 2,014 Sqft    |  |
| Year Built:     | 1990          |  |