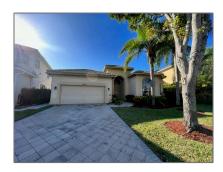

Single family 3,457 Sqft - 6428 Garden Court, West Palm Beach, Florida 33411

#### Basic Details

| Property Type:  | A             |  |
|-----------------|---------------|--|
| Listing Type:   | Single family |  |
| Listing ID:     | RX-10841383   |  |
| Price:          | \$699,900     |  |
| Bedrooms:       | 4             |  |
| Bathrooms:      | 3             |  |
| Square Footage: | 3,457 Sqft    |  |
| Year Built:     | 2003          |  |

# Address Map

| Country:       | US              |  |
|----------------|-----------------|--|
| State:         | FL              |  |
| County:        | Palm Beach      |  |
| City:          | West Palm Beach |  |
| Zipcode:       | 33411           |  |
| Street:        | Garden          |  |
| Street Number: | 6428            |  |
| Longitude:     | W81° 51' 29.3'' |  |
| Latitude:      | N26° 43' 21.1"  |  |