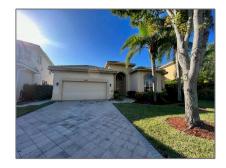

Single family 3,457 Sqft - 6428 Garden Court, West Palm Beach, Florida 33411

#### Basic Details

| Property Type:  | A             |  |
|-----------------|---------------|--|
| Listing Type:   | Single family |  |
| Listing ID:     | RX-10841383   |  |
| Price:          | \$699,900     |  |
| Bedrooms:       | 4             |  |
| Bathrooms:      | 3             |  |
| Square Footage: | 3,457 Sqft    |  |
| Year Built:     | 2003          |  |

# Address Map

| Country:       | US              |  |
|----------------|-----------------|--|
| State:         | FL              |  |
| County:        | Palm Beach      |  |
| City:          | West Palm Beach |  |
| Zipcode:       | 33411           |  |
| Street:        | Garden          |  |
| Street Number: | 6428            |  |
| Longitude:     | W81° 51' 29.3'' |  |
| Latitude:      | N26° 43' 21.1"  |  |