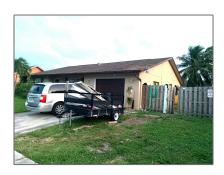

# Single family

2,216 Sqft - 1273 Scottsdale Road, West Palm Beach, Florida 33417

#### Basic Details

| Property Type:  | Α             |  |
|-----------------|---------------|--|
| Listing Type:   | Single family |  |
| Listing ID:     | RX-10841002   |  |
| Price:          | \$455,000     |  |
| Bedrooms:       | 3             |  |
| Bathrooms:      | 2             |  |
| Square Footage: | 2,216 Sqft    |  |
| Year Built:     | 1980          |  |