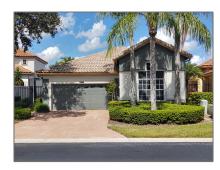

# Single family

2,949 Sqft - 10285 Osprey Trace, West Palm Beach, Florida 33412

#### Basic Details

| Property Type:  | A             |  |
|-----------------|---------------|--|
| Listing Type:   | Single family |  |
| Listing ID:     | RX-10840714   |  |
| Price:          | \$589,000     |  |
| Bedrooms:       | 3             |  |
| Bathrooms:      | 2.1           |  |
| Half Bathrooms: | 1             |  |
| Square Footage: | 2,949 Sqft    |  |
| Year Built:     | 1993          |  |

#### Features

| $\sqrt{}$ | Swimming Pool:  | Spa                                   |
|-----------|-----------------|---------------------------------------|
| $\sqrt{}$ | Heating System: | Central individual                    |
| $\sqrt{}$ | Cooling System: | Ceiling fan, Central individual       |
| $\sqrt{}$ | View:           | Golf, Lake                            |
| $\sqrt{}$ | Security:       | Gate - manned, Security sys-owned     |
| $\sqrt{}$ | Parking:        | Garage - attached, Drive - decorative |
| $\sqrt{}$ | Furnished:      | Unfurnished                           |