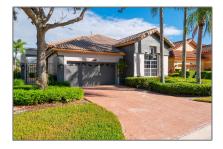

# Single family

2,949 Sqft - 10285 Osprey Trace, West Palm Beach, Florida 33412

#### Basic Details

| Property Type:  | A             |  |
|-----------------|---------------|--|
| Listing Type:   | Single family |  |
| Listing ID:     | RX-10840714   |  |
| Price:          | \$589,000     |  |
| Bedrooms:       | 3             |  |
| Bathrooms:      | 2.1           |  |
| Half Bathrooms: | 1             |  |
| Square Footage: | 2,949 Sqft    |  |
| Year Built:     | 1993          |  |

#### Features

| $\sqrt{}$ | Swimming Pool:  | Spa                                   |
|-----------|-----------------|---------------------------------------|
| $\sqrt{}$ | Heating System: | Central individual                    |
| $\sqrt{}$ | Cooling System: | Ceiling fan, Central individual       |
| $\sqrt{}$ | View:           | Golf, Lake                            |
| $\sqrt{}$ | Security:       | Gate - manned, Security sys-owned     |
| $\sqrt{}$ | Parking:        | Garage - attached, Drive - decorative |
| $\sqrt{}$ | Furnished:      | Unfurnished                           |