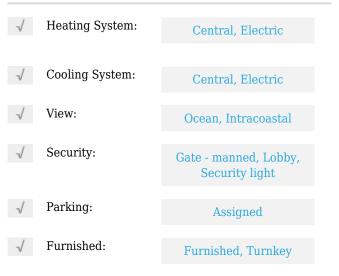

# Condominium

1,170 Sqft - 5600 Flagler Drive 905, West Palm Beach, Florida 33407





#### **Basic Details**

| Property Type:  | Α           |  |
|-----------------|-------------|--|
| Listing Type:   | Condominium |  |
| Listing ID:     | RX-10840343 |  |
| Price:          | \$515,000   |  |
| Bedrooms:       | 2           |  |
| Bathrooms:      | 2           |  |
| Square Footage: | 1,170 Sqft  |  |
| Year Built:     | 1978        |  |

#### Features



### Address Map

| Country:       | US              |  |
|----------------|-----------------|--|
| State:         | FL              |  |
| County:        | Palm Beach      |  |
| City:          | West Palm Beach |  |
| Zipcode:       | 33407           |  |
| Street:        | Flagler         |  |
| Street Number: | 5600            |  |
| Longitude:     | W81° 56' 55.1'' |  |
| Latitude:      | N26° 45' 36.2'' |  |
|                |                 |  |

## Agent Info