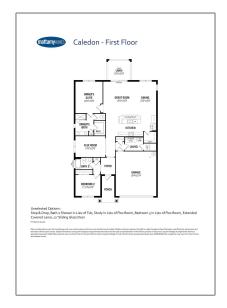

# Single family

1,651 Sqft - 14078 Safi Terrace, Port Saint Lucie, Florida 34987

#### Basic Details

| Property Type:  | A             |  |
|-----------------|---------------|--|
| Listing Type:   | Single family |  |
| Listing ID:     | RX-10839790   |  |
| Price:          | \$414,840     |  |
| Bedrooms:       | 3             |  |
| Bathrooms:      | 2             |  |
| Square Footage: | 1,651 Sqft    |  |
| Year Built:     | 2022          |  |
|                 |               |  |