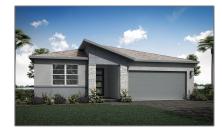

# Single family

1,651 Sqft - 14078 Safi Terrace, Port Saint Lucie, Florida 34987

#### Basic Details

| Property Type:  | A             |  |
|-----------------|---------------|--|
| Listing Type:   | Single family |  |
| Listing ID:     | RX-10839790   |  |
| Price:          | \$414,840     |  |
| Bedrooms:       | 3             |  |
| Bathrooms:      | 2             |  |
| Square Footage: | 1,651 Sqft    |  |
| Year Built:     | 2022          |  |
|                 |               |  |