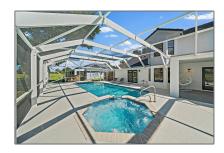

# Single family

3,720 Sqft - 1878 Lynton Circle, Wellington, Florida 33414

#### **Basic Details**

Property Type:  $\mathbf{F}$ **Single family** Listing Type: Listing ID: RX-10839681 \$13,000 Price: 6 Bedrooms: Bathrooms: 3.1 1 Half Bathrooms: 3,720 Sqft Square Footage: Year Built: 1989