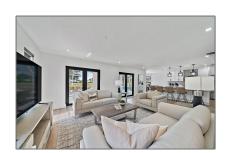

# Single family

3,720 Sqft - 1878 Lynton Circle, Wellington, Florida 33414

#### **Basic Details**

Property Type:  $\mathbf{F}$ **Single family** Listing Type: Listing ID: RX-10839681 \$13,000 Price: 6 Bedrooms: Bathrooms: 3.1 1 Half Bathrooms: 3,720 Sqft Square Footage: Year Built: 1989