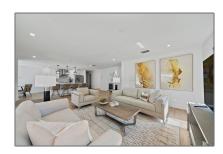

# Single family

3,720 Sqft - 1878 Lynton Circle, Wellington, Florida 33414

#### **Basic Details**

Property Type:  $\mathbf{F}$ **Single family** Listing Type: Listing ID: RX-10839681 \$13,000 Price: 6 Bedrooms: Bathrooms: 3.1 1 Half Bathrooms: 3,720 Sqft Square Footage: Year Built: 1989