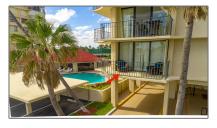

### Features

| $\checkmark$ | Heating System: | Electric                           |
|--------------|-----------------|------------------------------------|
|              | Cooling System: | Ceiling fan, Electric              |
|              | View:           | Pool, Ocean, Intracoastal          |
|              | Security:       | Lobby, Entry phone                 |
|              | Parking:        | Assigned                           |
|              | Furnished:      | Furniture negotiable,<br>Furnished |