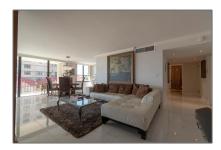

#### Basic **Details**

| Property Type:  | Α           |  |
|-----------------|-------------|--|
| Listing Type:   | Condominium |  |
| Listing ID:     | RX-10839331 |  |
| Price:          | \$659,000   |  |
| Bedrooms:       | 2           |  |
| Bathrooms:      | 2           |  |
| Square Footage: | 1,500 Sqft  |  |
| Year Built:     | 1972        |  |

### Features

| $\checkmark$ | Heating System: | Electric                           |
|--------------|-----------------|------------------------------------|
|              | Cooling System: | Ceiling fan, Electric              |
|              | View:           | Pool, Ocean, Intracoastal          |
|              | Security:       | Lobby, Entry phone                 |
|              | Parking:        | Assigned                           |
|              | Furnished:      | Furniture negotiable,<br>Furnished |