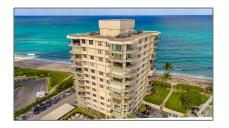

# Condominium

 $1,500\ Sqft$  -  $5480\ Ocean$  Drive A1c, Singer Island, Florida 33404

#### Basic **Details**

| Property Type:  | Α           |  |
|-----------------|-------------|--|
| Listing Type:   | Condominium |  |
| Listing ID:     | RX-10839331 |  |
| Price:          | \$659,000   |  |
| Bedrooms:       | 2           |  |
| Bathrooms:      | 2           |  |
| Square Footage: | 1,500 Sqft  |  |
| Year Built:     | 1972        |  |