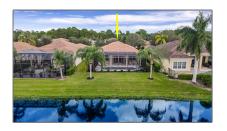

Single family 3,336 Sqft - 9557 Nuova Way, Port Saint Lucie, Florida 34986

## Basic Details

| Property Type:  | A             |  |
|-----------------|---------------|--|
| Listing Type:   | Single family |  |
| Listing ID:     | RX-10839241   |  |
| Price:          | \$589,900     |  |
| Bedrooms:       | 2             |  |
| Bathrooms:      | 2             |  |
| Square Footage: | 3,336 Sqft    |  |
| Year Built:     | 2011          |  |
|                 |               |  |

## Features

| √ Swimming Pool:  | Inground, Screened                              |
|-------------------|-------------------------------------------------|
| √ Heating System: | Central, Electric                               |
| √ Cooling System: | Central, Ceiling fan,<br>Electric               |
| √ View:           | Pool, Lake                                      |
| √ Security:       | Gate - manned, Security patrol, Gate - unmanned |
| √ Parking:        | 2+ spaces, Garage - attached                    |
| √ Furnished:      | Unfurnished                                     |