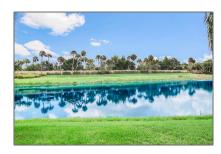

## Features

| √ Swimming Pool:  | Inground, Screened                              |
|-------------------|-------------------------------------------------|
| √ Heating System: | Central, Electric                               |
| √ Cooling System: | Central, Ceiling fan,<br>Electric               |
| √ View:           | Pool, Lake                                      |
| √ Security:       | Gate - manned, Security patrol, Gate - unmanned |
| √ Parking:        | 2+ spaces, Garage - attached                    |
| √ Furnished:      | Unfurnished                                     |