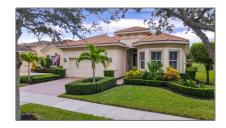

Single family 3,336 Sqft - 9557 Nuova Way, Port Saint Lucie, Florida 34986

## Basic Details

| Property Type:  | A             |  |
|-----------------|---------------|--|
| Listing Type:   | Single family |  |
| Listing ID:     | RX-10839241   |  |
| Price:          | \$589,900     |  |
| Bedrooms:       | 2             |  |
| Bathrooms:      | 2             |  |
| Square Footage: | 3,336 Sqft    |  |
| Year Built:     | 2011          |  |
|                 |               |  |

## Features

| √ Swimming Pool:  | Inground, Screened                              |
|-------------------|-------------------------------------------------|
| √ Heating System: | Central, Electric                               |
| √ Cooling System: | Central, Ceiling fan,<br>Electric               |
| √ View:           | Pool, Lake                                      |
| √ Security:       | Gate - manned, Security patrol, Gate - unmanned |
| √ Parking:        | 2+ spaces, Garage - attached                    |
| √ Furnished:      | Unfurnished                                     |