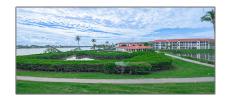

## Condominium

1,047 Sqft - 7020 Half Moon Circle 210, Hypoluxo, Florida 33462









#### Basic Details

| Property Type:  | A           |  |
|-----------------|-------------|--|
| Listing Type:   | Condominium |  |
| Listing ID:     | RX-10839079 |  |
| Price:          | \$380,000   |  |
| Bedrooms:       | 2           |  |
| Bathrooms:      | 2           |  |
| Square Footage: | 1,047 Sqft  |  |
| Year Built:     | 1981        |  |

# Features

| √ Heating System | em: Central, Electric       |
|------------------|-----------------------------|
| √ Cooling Syste  | em: Central, Electric       |
| √ View:          | Intracoastal, Pond          |
| √ Security:      | Gate - unmanned, Entry card |
| √ Parking:       | Assigned, Guest, Covered    |
| √ Furnished:     | Unfurnished                 |

## Address Map

| Country:       | US             |  |
|--------------