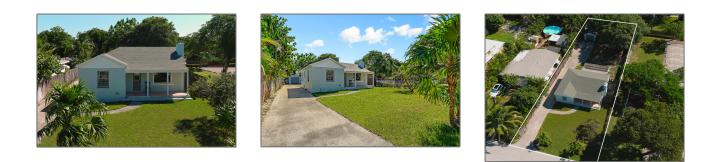

Single family 1,498 Sqft - 246 13th Street, Delray Beach, Florida 33444

## Basic Details

| Α             |                                                                        |
|---------------|------------------------------------------------------------------------|
| Single family |                                                                        |
| RX-10838549   |                                                                        |
| \$749,900     |                                                                        |
| 2             |                                                                        |
| 1             |                                                                        |
| 1,498 Sqft    |                                                                        |
| 1958          |                                                                        |
|               | Single family<br>RX-10838549<br>\$749,900<br>2<br>1<br>1<br>1,498 Sqft |