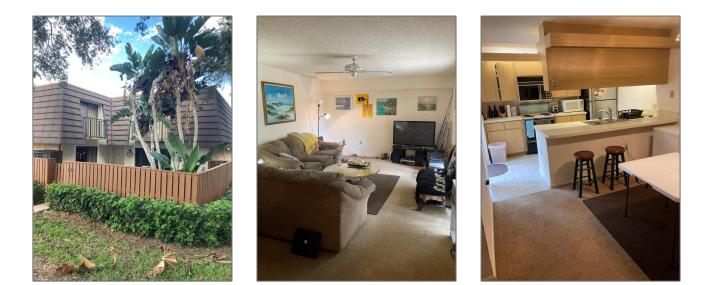

# Townhouse

1,236 Sqft - 1525 15th Court, Jupiter, Florida 33477

### Basic Details

| Property Type:  | Α           |  |
|-----------------|-------------|--|
| Listing Type:   | Townhouse   |  |
| Listing ID:     | RX-10838546 |  |
| Price:          | \$440,000   |  |
| Bedrooms:       | 2           |  |
| Bathrooms:      | 2.1         |  |
| Half Bathrooms: | 1           |  |
| Square Footage: | 1,236 Sqft  |  |
| Year Built:     | 1984        |  |