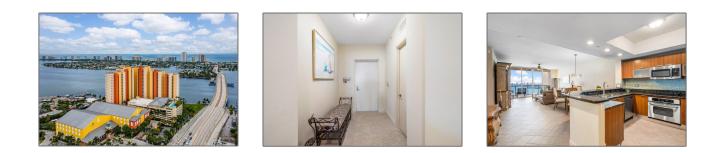

# Condominium

1,917 Sqft - 2650 Lake Shore Drive 2003, Riviera Beach, Florida 33404

Features

#### Property Type: A Condominium Listing Type: Listing ID: RX-10838512 \$748,888 Price: Bedrooms: 3 3 Bathrooms: Square Footage: 1,917 Sqft Year Built: 2006

#### Heating System: $\sqrt{}$ Central Cooling System: $\sqrt{}$ Central View: Ocean, Intracoastal Security: $\sqrt{}$ Gate - manned, Security patrol, Tv camera Parking: Assigned, Guest Furnished: ~ Unfurnished