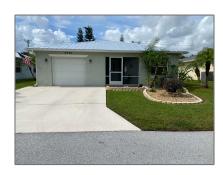

Single family
1,905 Sqft - 6735 Dulce Real Avenue, Fort Pierce, Florida 34951

#### Basic Details

| Property Type:  | A             |  |
|-----------------|---------------|--|
| Listing Type:   | Single family |  |
| Listing ID:     | RX-10838119   |  |
| Price:          | \$175,000     |  |
| Bedrooms:       | 2             |  |
| Bathrooms:      | 2             |  |
| Square Footage: | 1,905 Sqft    |  |
| Year Built:     | 2005          |  |