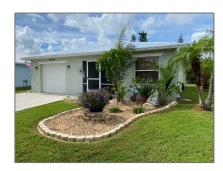

Single family
1,905 Sqft - 6735 Dulce Real Avenue, Fort Pierce, Florida 34951

#### Basic Details

| Property Type:  | A             |  |
|-----------------|---------------|--|
| Listing Type:   | Single family |  |
| Listing ID:     | RX-10838119   |  |
| Price:          | \$175,000     |  |
| Bedrooms:       | 2             |  |
| Bathrooms:      | 2             |  |
| Square Footage: | 1,905 Sqft    |  |
| Year Built:     | 2005          |  |