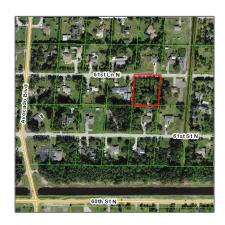

### Address Map

| Country:       | US              |  |
|----------------|-----------------|--|
| State:         | FL              |  |
| County:        | Palm Beach      |  |
| City:          | Loxahatchee     |  |
| Zipcode:       | 33470           |  |
| Street:        | 61st            |  |
| Street Number: | Xxxx            |  |
| Longitude:     | W81° 43' 30.1'' |  |
| Latitude:      | N26° 46' 4.9''  |  |