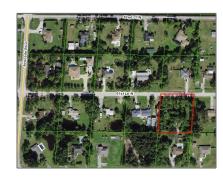

### Address Map

| Country:       | US              |  |
|----------------|-----------------|--|
| State:         | FL              |  |
| County:        | Palm Beach      |  |
| City:          | Loxahatchee     |  |
| Zipcode:       | 33470           |  |
| Street:        | 61st            |  |
| Street Number: | Xxxx            |  |
| Longitude:     | W81° 43' 30.1'' |  |
| Latitude:      | N26° 46' 4.9''  |  |