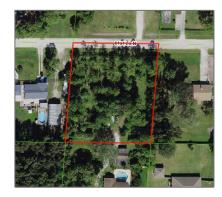

### Address Map

| Country:       | US              |  |
|----------------|-----------------|--|
| State:         | FL              |  |
| County:        | Palm Beach      |  |
| City:          | Loxahatchee     |  |
| Zipcode:       | 33470           |  |
| Street:        | 61st            |  |
| Street Number: | Xxxx            |  |
| Longitude:     | W81° 43' 30.1'' |  |
| Latitude:      | N26° 46' 4.9''  |  |