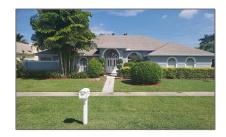

Single family 3,527 Sqft - 1800 Lynton Circle, Wellington, Florida 33414

### Basic Details

| Property Type:  | F             |  |
|-----------------|---------------|--|
| Listing Type:   | Single family |  |
| Listing ID:     | RX-10835465   |  |
| Price:          | \$13,500      |  |
| Bedrooms:       | 5             |  |
| Bathrooms:      | 3             |  |
| Square Footage: | 3,527 Sqft    |  |
| Year Built:     | 1991          |  |