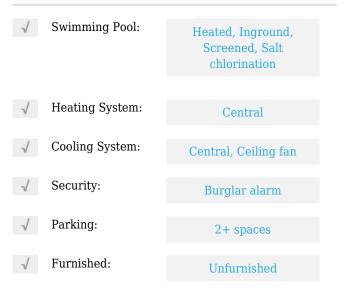

|
| RX-10834069   |                                                                          |
| \$759,000     |                                                                          |
| 4             |                                                                          |
| 2.1           |                                                                          |
| 1             |                                                                          |
| 3,182 Sqft    |                                                                          |
| 1999          |                                                                          |
|               | Single family<br>RX-10834069<br>\$759,000<br>4<br>2.1<br>1<br>3,182 Sqft |

## Features



#### Address Map

| Country:       | US              |  |
|----------------|-----------------|--|
| State:         | FL              |  |
| County:        | Palm Beach      |  |
| City:          | Lake Worth      |  |
| Zipcode:       | 33449           |  |
| Street:        | Paso Fino       |  |
| Street Number: | 10725           |  |
| Longitude:     | W81° 46' 48.9'' |  |
| Latitude:      | N26° 37' 44.9'' |  |

## Agent Info



Bill Gould

 $\mathscr{P}$  http://www.exclusivebetatest.com

- **561-745-2780**
- **561-379-3141**
- **561-745-2781**
- 🖾 Bill@ExclusiveCommunities.com
- 📨 Gould@WilliamGould.com