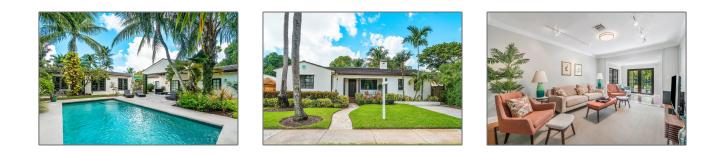

# Single family

2,857 Sqft - 436 28th Street, West Palm Beach, Florida 33407

#### Property Type: F Listing Type: Single family Listing ID: RX-10833948 \$8,750 Price: Bedrooms: 4 Bathrooms: 3 Square Footage: 2,857 Sqft Year Built: **194**7

## Features

|              | Heating System: | Central              |
|--------------|-----------------|----------------------|
| $\checkmark$ | Cooling System: | Central, Ceiling fan |
|              | View:           | Pool, Garden         |
|              | Parking:        | Driveway, Covered    |