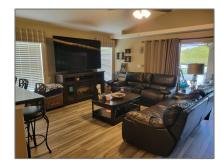

Single family
3,129 Sqft - 462 Sundance Trail, Port Saint Lucie, Florida 34953

### Basic Details

| Property Type:  | A             |  |
|-----------------|---------------|--|
| Listing Type:   | Single family |  |
| Listing ID:     | RX-10833243   |  |
| Price:          | \$409,000     |  |
| Bedrooms:       | 3             |  |
| Bathrooms:      | 2             |  |
| Square Footage: | 3,129 Sqft    |  |
| Year Built:     | 2002          |  |
|                 |               |  |