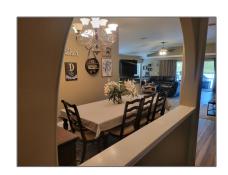

Single family
3,129 Sqft - 462 Sundance Trail, Port Saint Lucie, Florida 34953

### Basic Details

| Property Type:  | A             |  |
|-----------------|---------------|--|
| Listing Type:   | Single family |  |
| Listing ID:     | RX-10833243   |  |
| Price:          | \$409,000     |  |
| Bedrooms:       | 3             |  |
| Bathrooms:      | 2             |  |
| Square Footage: | 3,129 Sqft    |  |
| Year Built:     | 2002          |  |
|                 |               |  |