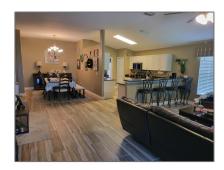

Single family
3,129 Sqft - 462 Sundance Trail, Port Saint Lucie, Florida 34953

### Basic Details

| Property Type:  | A             |  |
|-----------------|---------------|--|
| Listing Type:   | Single family |  |
| Listing ID:     | RX-10833243   |  |
| Price:          | \$409,000     |  |
| Bedrooms:       | 3             |  |
| Bathrooms:      | 2             |  |
| Square Footage: | 3,129 Sqft    |  |
| Year Built:     | 2002          |  |
|                 |               |  |