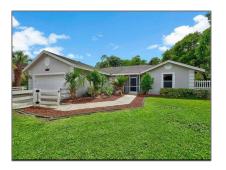

# Single family

16,988 Sqft - 15470 Los Angeles Drive, Loxahatchee, Florida 33470

#### Basic **Details**

| Property Type:  | Α             |  |
|-----------------|---------------|--|
| Listing Type:   | Single family |  |
| Listing ID:     | RX-10832904   |  |
| Price:          | \$585,000     |  |
| Bedrooms:       | 3             |  |
| Bathrooms:      | 2             |  |
| Square Footage: | 16,988 Sqft   |  |
| Year Built:     | 1999          |  |