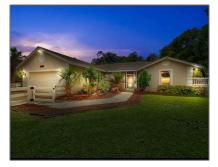

# Single family

16,988 Sqft - 15470 Los Angeles Drive, Loxahatchee, Florida 33470

#### Basic **Details**

| Property Type:  | Α             |  |
|-----------------|---------------|--|
| Listing Type:   | Single family |  |
| Listing ID:     | RX-10832904   |  |
| Price:          | \$585,000     |  |
| Bedrooms:       | 3             |  |
| Bathrooms:      | 2             |  |
| Square Footage: | 16,988 Sqft   |  |
| Year Built:     | 1999          |  |