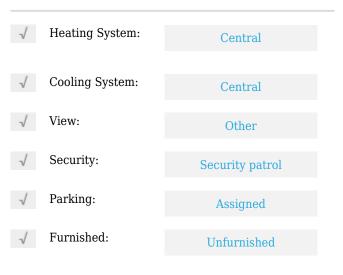

# Condominium

658 Sqft - 209 Eagle Drive D, Briny Breezes, Florida 33435





## Basic Details

| Property Type:  | Α                       |  |
|-----------------|-------------------------|--|
| Listing Type:   | Mobile/manufactur<br>ed |  |
| Listing ID:     | RX-10828964             |  |
| Price:          | \$279,000               |  |
| Bedrooms:       | 1                       |  |
| Bathrooms:      | 1                       |  |
| Square Footage: | 658 Sqft                |  |
| Year Built:     | 1962                    |  |

#### Features



### Address Map

| Country: | US                   |
|----------|----------------------|
| State:   | FL                   |
| County:  | Palm Beach           |
| City:    | <b>Briny Breezes</b> |
| Zipcode: | 33435                |
| Street:  | Eagle                |

| Street Number: | 209             |
|----------------|-----------------|
| Longitude:     | W81° 56' 37.6'' |
| Latitude:      | N26° 30' 28.5'' |

# Agent Info