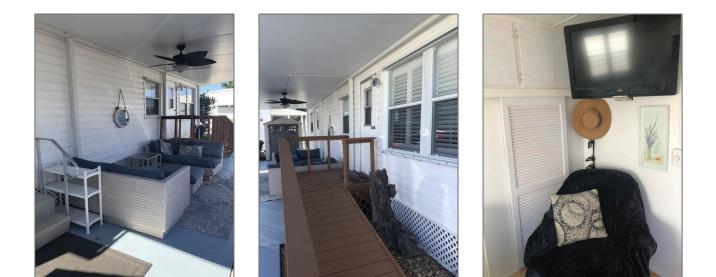

# Condominium

658 Sqft - 209 Eagle Drive D, Briny Breezes, Florida 33435





## Basic Details

| Property Type:  | Α                       |  |
|-----------------|-------------------------|--|
| Listing Type:   | Mobile/manufactur<br>ed |  |
| Listing ID:     | RX-10828964             |  |
| Price:          | \$279,000               |  |
| Bedrooms:       | 1                       |  |
| Bathrooms:      | 1                       |  |
| Square Footage: | 658 Sqft                |  |
| Year Built:     | 1962                    |  |

#### Features



### Address Map

| Country: | US                   |
|----------|----------------------|
| State:   | FL                   |
| County:  | Palm Beach           |
| City:    | <b>Briny Breezes</b> |
| Zipcode: | 33435                |
| Street:  | Eagle                |

| Street Number: | 209             |
|-------------