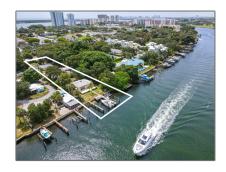

# Single family

2,808 Sqft - 2030 Melody Lane, North Palm Beach, Florida 33408

# Address Map

| Country:       | US               |  |
|----------------|------------------|--|
| State:         | FL               |  |
| County:        | Palm Beach       |  |
| City:          | North Palm Beach |  |
| Zipcode:       | 33408            |  |
| Street:        | Melody           |  |
| Street Number: | 2030             |  |
| Longitude:     | W81° 56' 4.2''   |  |
| Latitude:      | N26° 50' 24.5''  |  |