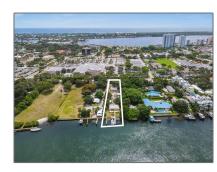

# Single family

2,808 Sqft - 2030 Melody Lane, North Palm Beach, Florida 33408

# Address Map

| Country:       | US               |  |
|----------------|------------------|--|
| State:         | FL               |  |
| County:        | Palm Beach       |  |
| City:          | North Palm Beach |  |
| Zipcode:       | 33408            |  |
| Street:        | Melody           |  |
| Street Number: | 2030             |  |
| Longitude:     | W81° 56' 4.2''   |  |
| Latitude:      | N26° 50' 24.5''  |  |