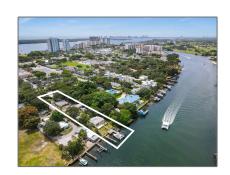

# Single family

2,808 Sqft - 2030 Melody Lane, North Palm Beach, Florida 33408

# Address Map

| Country:       | US               |  |
|----------------|------------------|--|
| State:         | FL               |  |
| County:        | Palm Beach       |  |
| City:          | North Palm Beach |  |
| Zipcode:       | 33408            |  |
| Street:        | Melody           |  |
| Street Number: | 2030             |  |
| Longitude:     | W81° 56' 4.2''   |  |
| Latitude:      | N26° 50' 24.5''  |  |