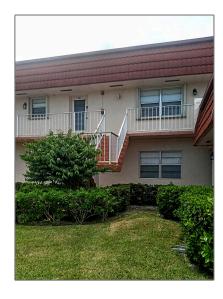

# Condominium

1,048 Sqft - 12012 Greenway Circle 207, Royal Palm Beach, Florida 33411

#### Basic Details

| Property Type:  | A           |  |
|-----------------|-------------|--|
| Listing Type:   | Condominium |  |
| Listing ID:     | RX-10823932 |  |
| Price:          | \$145,000   |  |
| Bedrooms:       | 2           |  |
| Bathrooms:      | 2           |  |
| Square Footage: | 1,048 Sqft  |  |
| Year Built:     | 1973        |  |