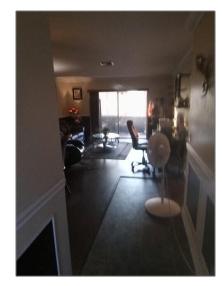

# Condominium

1,048 Sqft - 12012 Greenway Circle 207, Royal Palm Beach, Florida 33411

#### Basic Details

| Property Type:  | A           |  |
|-----------------|-------------|--|
| Listing Type:   | Condominium |  |
| Listing ID:     | RX-10823932 |  |
| Price:          | \$145,000   |  |
| Bedrooms:       | 2           |  |
| Bathrooms:      | 2           |  |
| Square Footage: | 1,048 Sqft  |  |
| Year Built:     | 1973        |  |