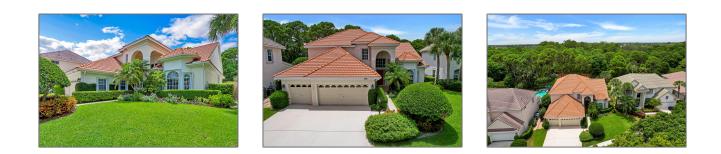

# Single family

4,882 Sqft - 181 Satinwood Lane, Palm Beach Gardens, Florida 33410

### Basic **Details**

| Α             |                                                                          |
|---------------|--------------------------------------------------------------------------|
| Single family |                                                                          |
| RX-10823822   |                                                                          |
| \$1,749,000   |                                                                          |
| 4             |                                                                          |
| 4             |                                                                          |
| 4,882 Sqft    |                                                                          |
| 1995          |                                                                          |
|               | Single family<br>RX-10823822<br>\$1,749,000<br>4<br>4<br>4<br>4,882 Sqft |

### Features

| <br>Swimming Pool:  | Inground, Spa,<br>Equipment included       |
|---------------------|--------------------------------------------|
| <br>Heating System: | Central, Zoned                             |
| <br>Cooling System: | Central, Ceiling fan,<br>Zoned             |
| <br>View:           | Pool, Preserve                             |
| <br>Security:       | Gate - unmanned                            |
| <br>Parking:        | Garage - attached,<br>Vehicle restrictions |
| <br>Furnished:      | Unfurnished                                |

## Address Map

| Country:       | US                    |
|----------------|-----------------------|
| State:         | FL                    |
| County:        | Palm Beach            |
| City:          | Palm Beach<br>Gardens |
| Zipcode:       | 33410                 |
| Street:        | Satinwood             |
| Street Number: | 181                   |
| Longitude:     | W81° 55' 17''         |