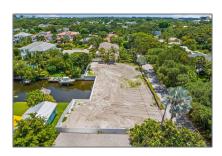

# Single family

- 2465 Shore Drive 36a, Palm Beach Gardens, Florida 33410

# Property Type: A Listing Type: Single family Listing ID: RX-10823712 Price: \$1,550,000 Year Built: 2023

## Address Map

| Country:       | US                    |
|----------------|-----------------------|
| State:         | FL                    |
| County:        | Palm Beach            |
| City:          | Palm Beach<br>Gardens |
| Zipcode:       | 33410                 |
| Street:        | Shore                 |
| Street Number: | 2465                  |
| Longitude:     | W81° 55' 45"          |
| Latitude:      | N26° 51' 53"          |