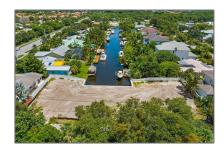

# Single family

- 2465 Shore Drive 36a, Palm Beach Gardens, Florida 33410

# Property Type: A Listing Type: Single family Listing ID: RX-10823712 Price: \$1,550,000 Year Built: 2023

## Address Map

| Country:       | US                    |
|----------------|-----------------------|
| State:         | FL                    |
| County:        | Palm Beach            |
| City:          | Palm Beach<br>Gardens |
| Zipcode:       | 33410                 |
| Street:        | Shore                 |
| Street Number: | 2465                  |
| Longitude:     | W81° 55' 45"          |
| Latitude:      | N26° 51' 53"          |