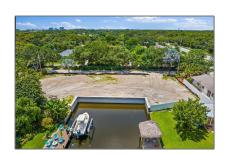

# Single family

- 2465 Shore Drive 36a, Palm Beach Gardens, Florida 33410

# Property Type: A Listing Type: Single family Listing ID: RX-10823712 Price: \$1,550,000 Year Built: 2023

## Address Map

| Country:       | US                    |
|----------------|-----------------------|
| State:         | FL                    |
| County:        | Palm Beach            |
| City:          | Palm Beach<br>Gardens |
| Zipcode:       | 33410                 |
| Street:        | Shore                 |
| Street Number: | 2465                  |
| Longitude:     | W81° 55' 45"          |
| Latitude:      | N26° 51' 53"          |