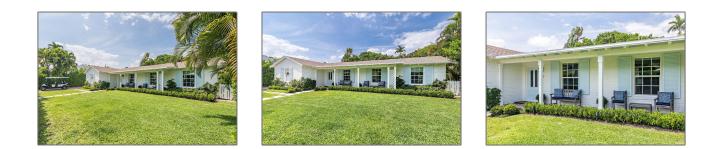

Single family 2,477 Sqft - 215 Colonial Lane, Palm Beach, Florida 33480





### Basic **Details**

| Property Type:  | F             |  |
|-----------------|---------------|--|
| Listing Type:   | Single family |  |
| Listing ID:     | RX-10822427   |  |
| Price:          | \$40,000      |  |
| Bedrooms:       | 4             |  |
| Bathrooms:      | 3             |  |
| Square Footage: | 2,477 Sqft    |  |
| Year Built:     | 1956          |  |

#### Features

| √ Heating System | Central  |
|------------------|----------|
| Cooling System   | Central  |
| √ Parking:       | Driveway |

## Address Map

| Country:       | US              |
|----------------|-----------------|
| State:         | FL              |
| County:        | Palm Beach      |
| City:          | Palm Beach      |
| Zipcode:       | 33480           |
| Street:        | Colonial        |
| St