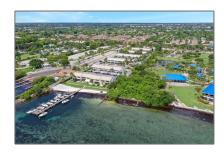

# Townhouse

2,340 Sqft - 620 20th Lane, Boynton Beach, Florida 33435









#### Basic Details

| Property Type:  | A           |  |
|-----------------|-------------|--|
| Listing Type:   | Townhouse   |  |
| Listing ID:     | RX-10821933 |  |
| Price:          | \$495,000   |  |
| Bedrooms:       | 2           |  |
| Bathrooms:      | 2.1         |  |
| Half Bathrooms: | 1           |  |
| Square Footage: | 2,340 Sqft  |  |
| Year Built:     | 1980        |  |

## Address Map

| Country:       | US                   |  |
|----------------|----------------------|--|
| State:         | FL                   |  |
| County:        | Palm Beach           |  |
| City:          | <b>Boynton Beach</b> |  |
| Zipcode:       | 33435                |  |
| Street:        | 20th                 |  |
| Street Number: | 620                  |  |
| Longitude:     | W81° 56'