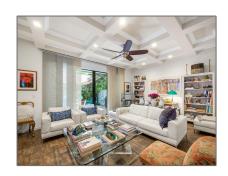

# Townhouse

2,340 Sqft - 620 20th Lane, Boynton Beach, Florida 33435









#### Basic Details

| Property Type:  | A           |  |
|-----------------|-------------|--|
| Listing Type:   | Townhouse   |  |
| Listing ID:     | RX-10821933 |  |
| Price:          | \$495,000   |  |
| Bedrooms:       | 2           |  |
| Bathrooms:      | 2.1         |  |
| Half Bathrooms: | 1           |  |
| Square Footage: | 2,340 Sqft  |  |
| Year Built:     | 1980        |  |

## Address Map

| Country:       | US                   |  |
|----------------|----------------------|--|
| State:         | FL                   |  |
| County:        | Palm Beach           |  |
| City:          | <b>Boynton Beach</b> |  |
| Zipcode:       | 33435                |  |
| Street:        | 20th                 |  |
| Street Number: | 620                  |  |
| Longitude:     | W81° 56' 40.