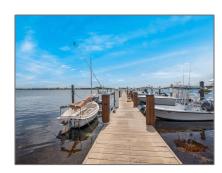

# Townhouse

2,340 Sqft - 620 20th Lane, Boynton Beach, Florida 33435









#### Basic Details

| Property Type:  | A           |  |
|-----------------|-------------|--|
| Listing Type:   | Townhouse   |  |
| Listing ID:     | RX-10821933 |  |
| Price:          | \$495,000   |  |
| Bedrooms:       | 2           |  |
| Bathrooms:      | 2.1         |  |
| Half Bathrooms: | 1           |  |
| Square Footage: | 2,340 Sqft  |  |
| Year Built:     | 1980        |  |

## Address Map

| Country:       | US                   |  |
|----------------|----------------------|--|
| State:         | FL                   |  |
| County:        | Palm Beach           |  |
| City:          | <b>Boynton Beach</b> |  |
| Zipcode:       | 33435                |  |
| Street:        | 20th                 |  |
| Street Number: | 620                  |  |
| Longitude:     | W81° 56' 4