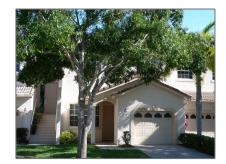

# Townhouse

2,092 Sqft - 9222 Wentworth Lane, Port Saint Lucie, Florida 34986

### Basic Details

| Property Type:  | F           |  |
|-----------------|-------------|--|
| Listing Type:   | Townhouse   |  |
| Listing ID:     | RX-10820153 |  |
| Price:          | \$2,500     |  |
| Bedrooms:       | 3           |  |
| Bathrooms:      | 2.1         |  |
| Half Bathrooms: | 1           |  |
| Square Footage: | 2,092 Sqft  |  |
| Year Built:     | 2000        |  |