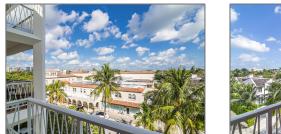

# Condominium

1,201 Sqft - 170 Chilean Avenue 5a, Palm Beach, Florida 33480









#### Basic **Details**

| Property Type:  | Α           |  |
|-----------------|-------------|--|
| Listing Type:   | Condominium |  |
| Listing ID:     | RX-10817974 |  |
| Price:          | \$2,300,000 |  |
| Bedrooms:       | 2           |  |
| Bathrooms:      | 2           |  |
| Square Footage: | 1,201 Sqft  |  |
| Year Built:     | 1976        |  |
|                 |             |  |

#### Features

| <br>Heating System: | Central     |
|---------------------|-------------|
| <br>Cooling System: | Central     |
| <br>Security:       | Doorman     |
| <br>Furnished:      | Unfurnished |

### Address Map

| Country:       | US              |  |
|----------------|-----------------|--|
| State:         | FL              |  |
| County:        | Palm Beach      |  |
| City: