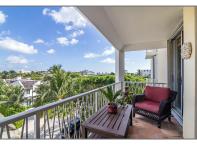

# Condominium

1,201 Sqft - 170 Chilean Avenue 5a, Palm Beach, Florida 33480









#### Basic **Details**

| Property Type:  | Α           |  |
|-----------------|-------------|--|
| Listing Type:   | Condominium |  |
| Listing ID:     | RX-10817974 |  |
| Price:          | \$2,300,000 |  |
| Bedrooms:       | 2           |  |
| Bathrooms:      | 2           |  |
| Square Footage: | 1,201 Sqft  |  |
| Year Built:     | 1976        |  |
|                 |             |  |

#### Features

| <br>Heating System: | Central     |
|---------------------|-------------|
| <br>Cooling System: | Central     |
| <br>Security:       | Doorman     |
| <br>Furnished:      | Unfurnished |

### Address Map

| Country:       | US              |  |
|----------------|-----------------|--|
| State:         | FL              |  |
| County:        | Palm Beach      |  |
| City:          |