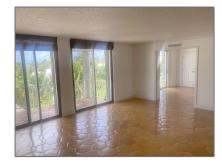

# Condominium

1,201 Sqft - 170 Chilean Avenue 5a, Palm Beach, Florida 33480









#### Basic **Details**

| Property Type:  | Α           |  |
|-----------------|-------------|--|
| Listing Type:   | Condominium |  |
| Listing ID:     | RX-10817974 |  |
| Price:          | \$2,300,000 |  |
| Bedrooms:       | 2           |  |
| Bathrooms:      | 2           |  |
| Square Footage: | 1,201 Sqft  |  |
| Year Built:     | 1976        |  |
|                 |             |  |

#### Features

| <br>Heating System: | Central     |
|---------------------|-------------|
| <br>Cooling System: | Central     |
| <br>Security:       | Doorman     |
| <br>Furnished:      | Unfurnished |

### Address Map

| Country:       | US              |  |
|----------------|-----------------|--|
| State:         | FL              |  |
| County:        | Palm Beach      |  |
| City:          | P