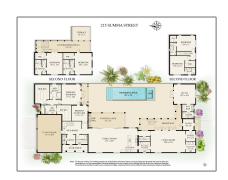

# Single family

8,352 Sqft - 215 Summa Street, West Palm Beach, Florida 33405

#### Property Type: A Listing Type: Single family **RX-10816092** Listing ID: \$8,995,000 Price: Bedrooms: 6 Bathrooms: 7.2 Half Bathrooms: 2 Square Footage: 8,352 Sqft Year Built: **2023**