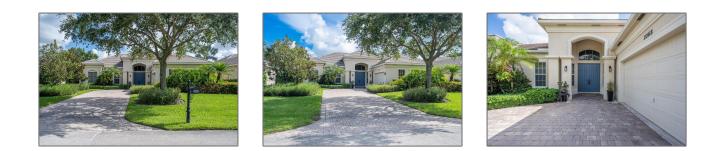

Single family 3,067 Sqft - 2068 Wightman Drive, Wellington, Florida 33414





### Basic **Details**

## Features

| Property Type:  | F             |  |
|-----------------|---------------|--|
| Listing Type:   | Single family |  |
| Listing ID:     | RX-10814041   |  |
| Price:          | \$14,999      |  |
| Bedrooms:       | 3             |  |
| Bathrooms:      | 3             |  |
| Square Footage: | 3,067 Sqft    |  |
| Year Built:     | 2006          |  |

| ✓ Heating System: | Central                        |
|-------------------|--------------------------------|
| ✓ Cooling System: | Central, Ceiling fan           |
| √ View:           | Pool, Garden                   |
| √ Parking:        | Garage - attached,<br>Driveway |

## Address Map

| Country:       | US              |  |
|----------------|-----------------|--|
| State:         | FL              |