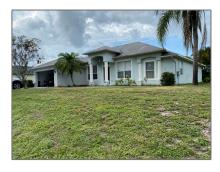

# Single family

2,694 Sqft - 3304 Snow Road, Port Saint Lucie, Florida 34984

## **Basic Details**

| Property Type:  | Α             |  |
|-----------------|---------------|--|
| Listing Type:   | Single family |  |
| Listing ID:     | RX-10813551   |  |
| Price:          | \$424,983     |  |
| Bedrooms:       | 3             |  |
| Bathrooms:      | 2             |  |
| Square Footage: | 2,694 Sqft    |  |
| Year Built:     | 1997          |  |