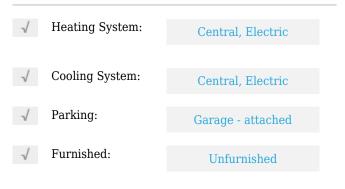

# Single family

2,694 Sqft - 3304 Snow Road, Port Saint Lucie, Florida 34984









## **Basic Details**

| Property Type:  | Α             |  |
|-----------------|---------------|--|
| Listing Type:   | Single family |  |
| Listing ID:     | RX-10813551   |  |
| Price:          | \$424,983     |  |
| Bedrooms:       | 3             |  |
| Bathrooms:      | 2             |  |
| Square Footage: | 2,694 Sqft    |  |
| Year Built:     | 1997          |  |

#### Features



## Address Map

| Country: | US               |
|----------|------------------|
| State:   | FL               |
| County:  | St. Lucie        |
| City:    | Port Saint Lucie |
| Zipcode: | 34984            |
| Street:  | Snow             |

| Street Number: | 3304            |
|----------------|-----------------|
| Longitude:     | W81° 39' 39.1'' |
| Latitude:      | N27° 14' 16.6'' |

# Agent Info