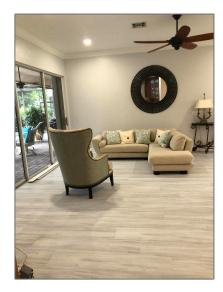

Single family
3,691 Sqft - 2050 Sunderland Avenue, Wellington, Florida 33414

### Basic Details

| Property Type:  | F             |  |
|-----------------|---------------|--|
| Listing Type:   | Single family |  |
| Listing ID:     | RX-10809009   |  |
| Price:          | \$13,000      |  |
| Bedrooms:       | 4             |  |
| Bathrooms:      | 3             |  |
| Square Footage: | 3,691 Sqft    |  |
| Year Built:     | 1991          |  |