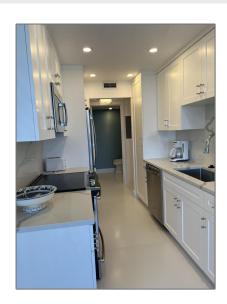

# Condominium

950 Sqft - 1801 Flagler Drive 908, West Palm Beach, Florida 33401

### Basic Details

| Property Type:  | $\mathbf{A}$ |  |
|-----------------|--------------|--|
| Listing Type:   | Condominium  |  |
| Listing ID:     | RX-10807548  |  |
| Price:          | \$999,000    |  |
| Bedrooms:       | 1            |  |
| Bathrooms:      | 1.1          |  |
| Half Bathrooms: | 1            |  |
| Square Footage: | 950 Sqft     |  |
| Year Built:     | 1973         |  |