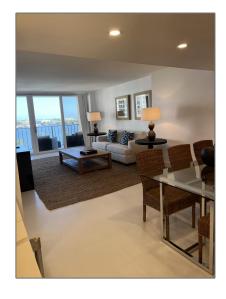

# Condominium

950 Sqft - 1801 Flagler Drive 908, West Palm Beach, Florida 33401

### Basic Details

| Property Type:  | $\mathbf{A}$ |  |
|-----------------|--------------|--|
| Listing Type:   | Condominium  |  |
| Listing ID:     | RX-10807548  |  |
| Price:          | \$999,000    |  |
| Bedrooms:       | 1            |  |
| Bathrooms:      | 1.1          |  |
| Half Bathrooms: | 1            |  |
| Square Footage: | 950 Sqft     |  |
| Year Built:     | 1973         |  |