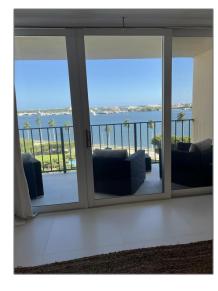

### Features

| $\sqrt{}$ | Heating System: | Central, Electric                            |
|-----------|-----------------|----------------------------------------------|
| $\sqrt{}$ | Cooling System: | Electric, Central individual                 |
| $\sqrt{}$ | View:           | Pool, Ocean, Garden,<br>Intracoastal, Marina |
| $\sqrt{}$ | Parking:        | Assigned                                     |
| $\sqrt{}$ | Furnished:      | Unfurnished                                  |