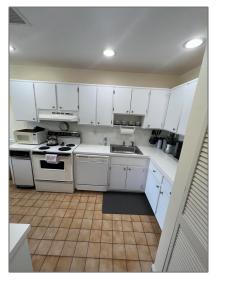

# Condominium

1,634 Sqft - 5 Stratford Drive B, Boynton Beach, Florida 33436









### **Basic Details**

| Property Type:  | Α           |  |
|-----------------|-------------|--|
| Listing Type:   | Condominium |  |
| Listing ID:     | RX-10807421 |  |
| Price:          | \$129,000   |  |
| Bedrooms:       | 2           |  |
| Bathrooms:      | 2           |  |
| Square Footage: | 1,634 Sqft  |  |
| Year Built:     | 1980        |  |

#### Features



#### Address Map

| Country: | US                   |
|----------|----------------------|
| State:   | FL                   |
| County:  | Palm Beach           |
| City:    | <b>Boynton Beach</b> |
| Zipcode: | 33436                |
| Street:  | Stratford            |

| Street Number: | 5               |
|----------------|-----------------|
| Longitude:     | W81° 53' 41.7'' |
| Latitude:      | N26° 29' 10.6'' |

##