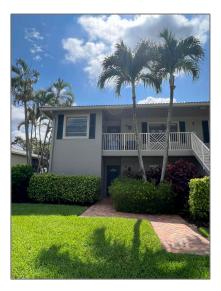

# Condominium

1,634 Sqft - 5 Stratford Drive B, Boynton Beach, Florida 33436









### **Basic Details**

| Property Type:  | Α           |  |
|-----------------|-------------|--|
| Listing Type:   | Condominium |  |
| Listing ID:     | RX-10807421 |  |
| Price:          | \$129,000   |  |
| Bedrooms:       | 2           |  |
| Bathrooms:      | 2           |  |
| Square Footage: | 1,634 Sqft  |  |
| Year Built:     | 1980        |  |

#### Features



#### Address Map

| Country: | US                   |
|----------|----------------------|
| State:   | FL                   |
| County:  | Palm Beach           |
| City:    | <b>Boynton Beach</b> |
| Zipcode: | 33436                |
| Street:  | Stratford            |

| Street Number: | 5               |
|----------------|-----------------|
| Longitude:     | W81° 53' 41.7'' |
| Latitude:      | N26° 29' 10.6'' |