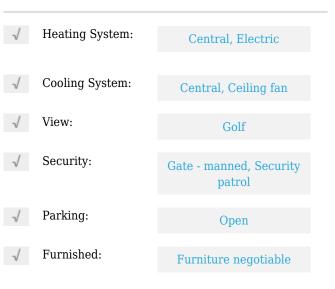

# Condominium

1,634 Sqft - 5 Stratford Drive B, Boynton Beach, Florida 33436









### **Basic Details**

| Property Type:  | Α           |  |
|-----------------|-------------|--|
| Listing Type:   | Condominium |  |
| Listing ID:     | RX-10807421 |  |
| Price:          | \$129,000   |  |
| Bedrooms:       | 2           |  |
| Bathrooms:      | 2           |  |
| Square Footage: | 1,634 Sqft  |  |
| Year Built:     | 1980        |  |

#### Features



#### Address Map

| Country: | US                   |
|----------|----------------------|
| State:   | FL                   |
| County:  | Palm Beach           |
| City:    | <b>Boynton Beach</b> |
| Zipcode: | 33436                |
| Street:  | Stratford            |

| Street Number: | 5               |
|----------------|-----------------|
| Longitude:     | W81° 53' 41.7'' |
| Latitude:      | N26° 29' 10.6'' |

## Agent Info