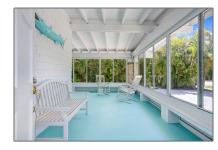

# Single family

3,980 Sqft - 141 Chilean Avenue, Palm Beach, Florida 33480

#### Property Type: F Listing Type: Single family Listing ID: RX-10805084 \$45,000 Price: Bedrooms: 4 Bathrooms: 3 Square Footage: 3,980 Sqft 1911 Year Built: