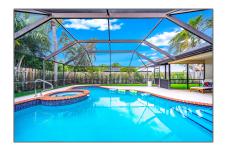

# Single family

3,298 Sqft - 1637 Farmington Circle, Wellington, Florida 33414

#### Basic Details

F Property Type: **Single family** Listing Type: Listing ID: RX-10796567 \$7,500 Price: Bedrooms: 4 2 Bathrooms: 3,298 Sqft Square Footage: Year Built: **1987** 