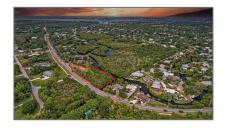

# Single family

- 3291 Wateredge Way, Palm City, Florida 34990

## Address Map

| Country:       | US              |
|----------------|-----------------|
| State:         | FL              |
| County:        | Martin          |
| City:          | Palm City       |
| Zipcode:       | 34990           |
| Street:        | Wateredge       |
| Street Number: | 3291            |
| Longitude:     | W81° 42' 9.5"   |
| Latitude:      | N27° 11' 27.9'' |