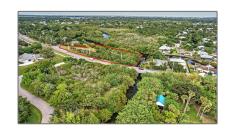

# Single family

- 3291 Wateredge Way, Palm City, Florida 34990

## Address Map

| Country:       | US              |
|----------------|-----------------|
| State:         | FL              |
| County:        | Martin          |
| City:          | Palm City       |
| Zipcode:       | 34990           |
| Street:        | Wateredge       |
| Street Number: | 3291            |
| Longitude:     | W81° 42' 9.5"   |
| Latitude:      | N27° 11' 27.9'' |