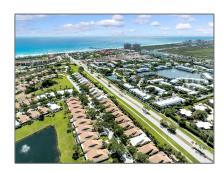

Single family 2,528 Sqft - 118 Ridge Road, Jupiter, Florida 33477

# Address Map

| Country:       | US             |
|----------------|----------------|
| State:         | FL             |
| County:        | Palm Beach     |
| City:          | Jupiter        |
| Zipcode:       | 33477          |
| Street:        | Ridge          |
| Street Number: | 118            |
| Longitude:     | W81° 56' 2.3'' |
| Latitude:      | N26° 53' 49.6" |
|                |                |