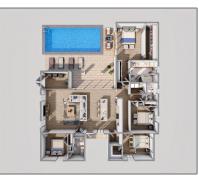

### Basic **Details**

| Property Type:  | Α             |  |
|-----------------|---------------|--|
| Listing Type:   | Single family |  |
| Listing ID:     | RX-10787498   |  |
| Price:          | \$2,500,000   |  |
| Bedrooms:       | 4             |  |
| Bathrooms:      | 3             |  |
| Square Footage: | 2,713 Sqft    |  |
| Year Built:     | 2023          |  |
|                 |               |  |

#### Features

| <br>Swimming Pool:  | Inground         |
|---------------------|------------------|
| <br>Heating System: | Central          |
| <br>Cooling System: | Central          |
| <br>View:           | Pool, Garden     |
| <br>Security:       | Burglar alarm    |
| <br>Parking:        | Drive - circular |
| <br>Furnished:      | Unfurnished      |