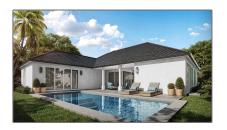

Single family 2,713 Sqft - 336 Russlyn Drive, West Palm Beach, Florida 33405

### Basic **Details**

| Property Type:  | Α             |  |
|-----------------|---------------|--|
| Listing Type:   | Single family |  |
| Listing ID:     | RX-10787498   |  |
| Price:          | \$2,500,000   |  |
| Bedrooms:       | 4             |  |
| Bathrooms:      | 3             |  |
| Square Footage: | 2,713 Sqft    |  |
| Year Built:     | 2023          |  |
|                 |               |  |

#### Features

| <br>Swimming Pool:  | Inground         |
|---------------------|------------------|
| <br>Heating System: | Central          |
| <br>Cooling System: | Central          |
| <br>View:           | Pool, Garden     |
| <br>Security:       | Burglar alarm    |
| <br>Parking:        | Drive - circular |
| <br>Furnished:      | Unfurnished      |