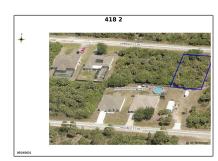

# Single family

- 418 Lambright Street, Palm Bay, Florida 32908

## Address Map

| Country:       | US             |  |
|----------------|----------------|--|
| State:         | FL             |  |
| County:        | Brevard        |  |
| City:          | Palm Bay       |  |
| Zipcode:       | 32908          |  |
| Street:        | Lambright      |  |
| Street Number: | 418            |  |
| Longitude:     | W81° 19' 5.8'' |  |
| Latitude:      | N27° 55' 26''  |  |