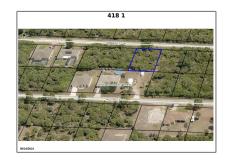

# Single family

- 418 Lambright Street, Palm Bay, Florida 32908

## Address Map

| Country:       | US             |  |
|----------------|----------------|--|
| State:         | FL             |  |
| County:        | Brevard        |  |
| City:          | Palm Bay       |  |
| Zipcode:       | 32908          |  |
| Street:        | Lambright      |  |
| Street Number: | 418            |  |
| Longitude:     | W81° 19' 5.8'' |  |
| Latitude:      | N27° 55' 26''  |  |