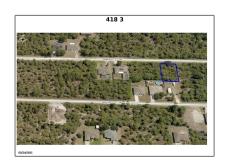

# Single family

- 418 Lambright Street, Palm Bay, Florida 32908

## Address Map

| Country:       | US             |  |
|----------------|----------------|--|
| State:         | FL             |  |
| County:        | Brevard        |  |
| City:          | Palm Bay       |  |
| Zipcode:       | 32908          |  |
| Street:        | Lambright      |  |
| Street Number: | 418            |  |
| Longitude:     | W81° 19' 5.8'' |  |
| Latitude:      | N27° 55' 26''  |  |