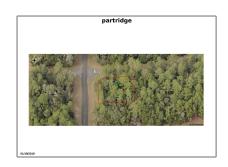

## Single family

- 1442 Partridge Street, Citrus Springs, Florida 34434

## Address Map

| Country:       | US             |  |
|----------------|----------------|--|
| State:         | FL             |  |
| County:        | Citrus         |  |
| City:          | Citrus Springs |  |
| Zipcode:       | 34434          |  |
| Street:        | Partridge      |  |
| Street Number: | 1442           |  |
| Longitude:     | W83° 32' 27.4" |  |
| Latitude:      | N29° 1' 5.2"   |  |